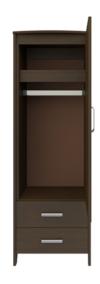

## **Clothes Rod**

Standard clothing rod may be attached at ADA height of 48" from the floor.

#### Hardware

Choose from dozens of hardware styles, including ADA compliant options.