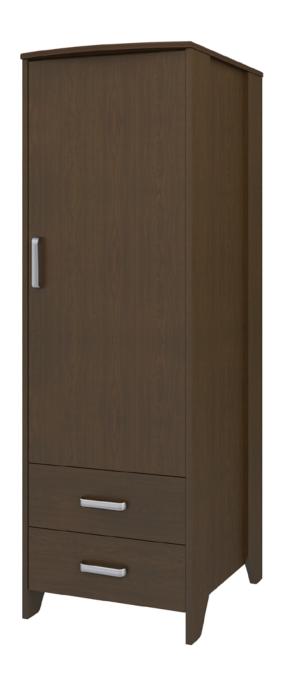

# essex

Single Wardrobe 2 Drawers, 1 Door

# **ESSEX**Single Wardrobe 2 Drawers, 1 Door

The contemporary Essex collection features a distinctive leg design providing a dimensional look that allows for easy cleaning. Select tone-on-tone or contrasting wood-grained finishes for legs and top. Customizable and available in a variety of sizes. Sophisticated hardware delivers added style. The product is required to be wall mounted for safety. Using the kit provided, please follow provided instructions exactly.

Model: EXWR21R 23.75W 23D 71H