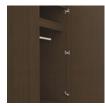

## **Clothes Rod**

Standard clothing rod may be attached at ADA height of 48" from the floor.